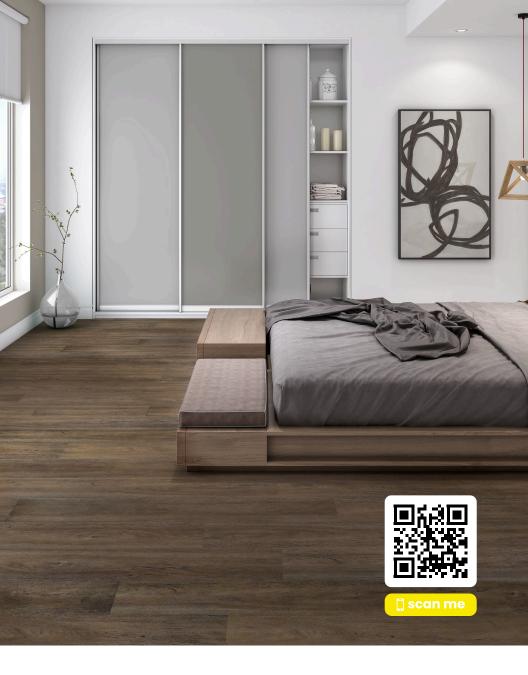

Alpha 22 is a rigid core SPC floor, with unparalleled durability. It has a construction that consist of four layers: wear layer, image decor, a rigid polymeric core and an attached underlayment.

Cappuccino Oak